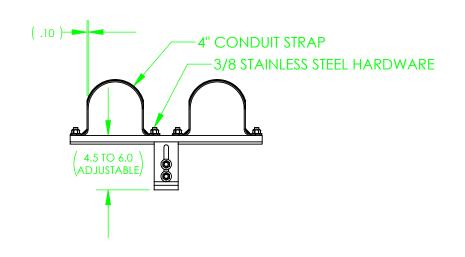

## **Solid**Works

NOTES:
NWA-16-4XX is an adjustable bracket that stands two 4" conduit 4-1/2 to 6" off the pole. The bracket is aluminum with stainless steel hardware. There are two mounting holes, one for a 5/8" bolt and one for a 1/2" lag.