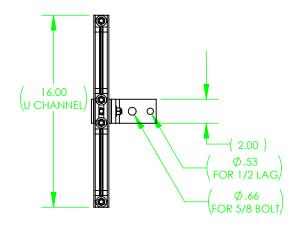

## **Solid**Works

NOTES:
NWA-16-4XX is an adjustable bracket that stands two 4" conduit 4-1/2 to 6" off the pole. The bracket is aluminum with stainless steel hardware. There are two mounting holes, one for a 5/8" bolt and one for a 1/2" lag.