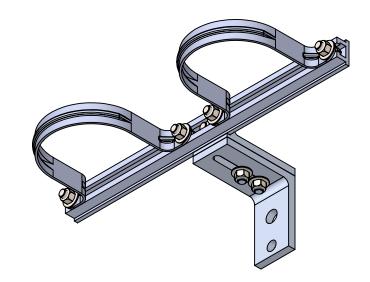

## **Solid**Works

NOTES:
NWA-16-4XX is an adjustable bracket that stands two 4" conduit 4-1/2 to 6" off the pole. The bracket is aluminum with stainless steel hardware. There are two mounting holes, one for a 5/8" bolt and one for a 1/2" lag.