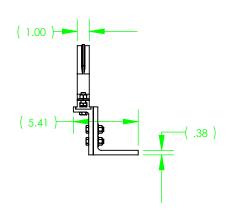

## **Solid**Works

NOTES:
NWA-16-4XX is an adjustable bracket that stands two 4" conduit 4-1/2 to 6" off the pole. The bracket is aluminum with stainless steel hardware. There are two mounting holes, one for a 5/8" bolt and one for a 1/2" lag.