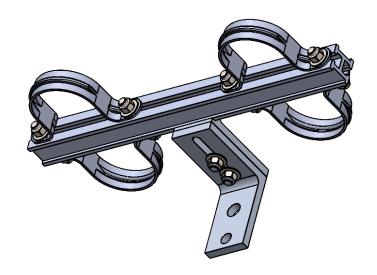

## NOTES:

NWA-16H-2.5XXXX is an adjustable standoff that holds four 2.5" conduits 5" to 6.5" off pole. The bracket is aluminum with 3/8" stainless steel hardware.Two mounting holes one for 5/8 bolt and one for 1/2 lag