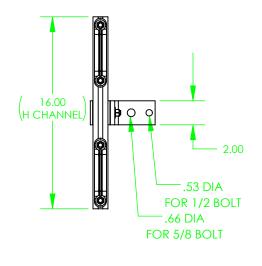

## NOTES:

NWA-16H-2.5XXXX is an adjustable standoff that holds four 2.5" conduits 5" to 6.5" off pole. The bracket is aluminum with 3/8" stainless steel hardware.Two mounting holes one for 5/8 bolt and one for 1/2 lag