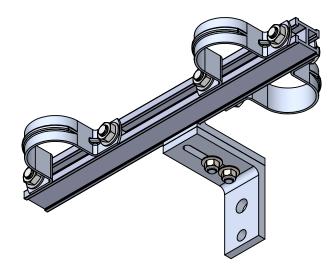

**Solid**Works

NOTES:
NWA-16HL-W2XXX is an adjustable bracket that stands three 2" conduit 5 1/4 to 6 3/4" off the pole. The bracket is aluminum with stainless steel hardware. There are two mounting holes, one for a 5/8" bolt and one for a 1/2" lag.