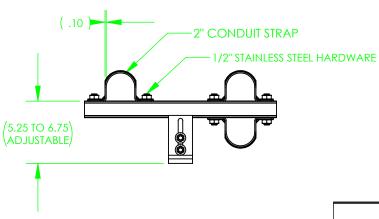

**Solid**Works

NOTES:
NWA-16HL-W2XXX is an adjustable bracket that stands three 2" conduit 5 1/4 to 6 3/4" off the pole. The bracket is aluminum with stainless steel hardware. There are two mounting holes, one for a 5/8" bolt and one for a 1/2" lag.