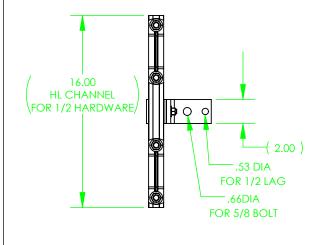

**Solid**Works

NOTES:
NWA-16HL-W2XXX is an adjustable bracket that stands three 2" conduit 5 1/4 to 6 3/4" off the pole. The bracket is aluminum with stainless steel hardware. There are two mounting holes, one for a 5/8" bolt and one for a 1/2" lag.