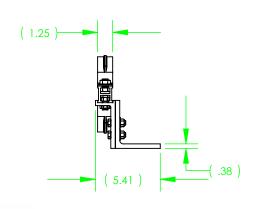

**Solid**Works

NOTES:
NWA-16HL-W2XXX is an adjustable bracket that stands three 2" conduit 5 1/4 to 6 3/4" off the pole. The bracket is aluminum with stainless steel hardware. There are two mounting holes, one for a 5/8" bolt and one for a 1/2" lag.