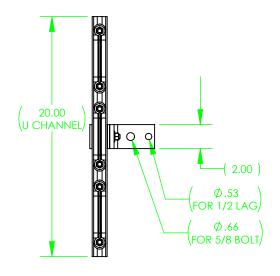

NOTES:

SolidWorks

NWA-20-2.5XXX is an adjustable standoff that holds three 2.5" conduits 4.5" to 6.0" off pole. The bracket is aluminum with stainless steel hardware. Two mounting holes one for 5/8" bolt one for 1/2" lag