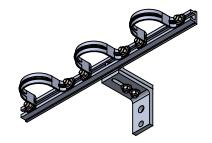

NOTES:

SolidWorks

NWA-20-2.5XXX is an adjustable standoff that holds three 2.5" conduits 4.5" to 6.0" off pole. The bracket is aluminum with stainless steel hardware. Two mounting holes one for 5/8" bolt one for 1/2" lag