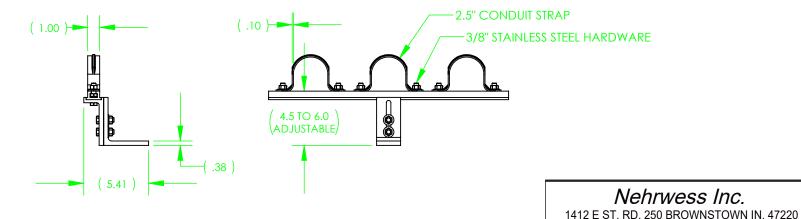

NOTES:

SolidWorks

NWA-20-2.5XXX is an adjustable standoff that holds three 2.5" conduits 4.5" to 6.0" off pole. The bracket is aluminum with stainless steel hardware. Two mounting holes one for 5/8" bolt one for 1/2" lag