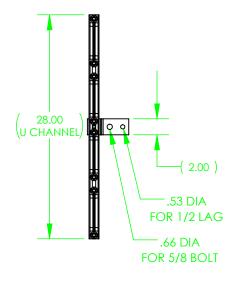

## 3" CONDUIT STRAP 3/8 STAINLESS STEEL HARDWARE ( 6.0 )

## NOTES:

This is a fixed bracket that stands the conduit 6" off the pole. The bracket is aluminum with stainless steel hardware. There are two mounting holes one for 5/8 bolt one for 1/2 lag.