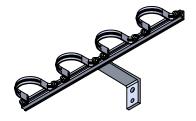

## 3" CONDUIT STRAP 3/8 STAINLESS STEEL HARDWARE ( 6.0 )

## NOTES:

This is a fixed bracket that stands the conduit 6" off the pole. The bracket is aluminum with stainless steel hardware. There are two mounting holes one for 5/8 bolt one for 1/2 lag.