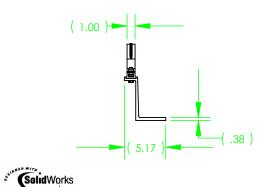

## 3" CONDUIT STRAP 3/8 STAINLESS STEEL HARDWARE ( 6.0 )

## NOTES:

This is a fixed bracket that stands the conduit 6" off the pole. The bracket is aluminum with stainless steel hardware. There are two mounting holes one for 5/8 bolt one for 1/2 lag.