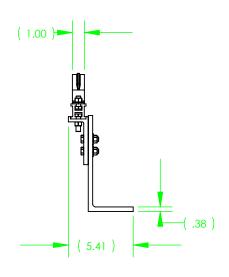

## NOTES:

SolidWorks

This is an adjustable standoff that holes the conduit 9 to 10.5" off the pole. The bracket is aluminum with stainless steel hardware. There are two mounting holes one for 5/8 bolt one for 1/2 lag.