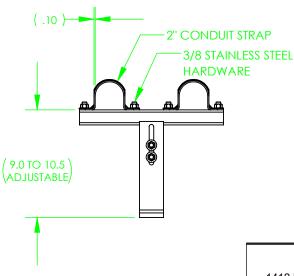

## NOTES:

SolidWorks

This is an adjustable standoff that holes the conduit 9 to 10.5" off the pole. The bracket is aluminum with stainless steel hardware. There are two mounting holes one for 5/8 bolt one for 1/2 lag.