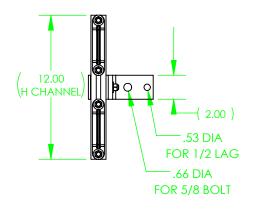

## NOTES:

SolidWorks

This is an adjustable standoff that holes the conduit 9 to 10.5" off the pole. The bracket is aluminum with stainless steel hardware. There are two mounting holes one for 5/8 bolt one for 1/2 lag.