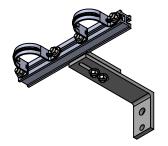

## NOTES:

SolidWorks

This is an adjustable standoff that holes the conduit 9 to 10.5" off the pole. The bracket is aluminum with stainless steel hardware. There are two mounting holes one for 5/8 bolt one for 1/2 lag.