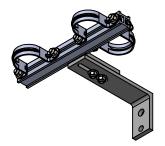

## 2" CONDUIT STRAP 3/8 STAINLESS STEEL HARDWARE (9.0 TO 10.5) (ADJUSTABLE)

## NOTES:

This is an adjustable standoff that holes the conduit 9 to 10.5" off the pole. The bracket is aluminum with stainless steel hardware. There are two mounting holes one for 5/8 bolt one for 1/2 lag.