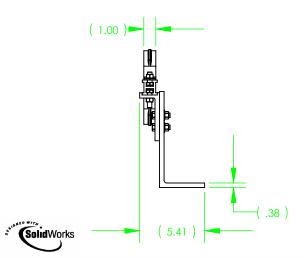

## 2" CONDUIT STRAP 3/8 STAINLESS STEEL HARDWARE (9.0 TO 10.5) (ADJUSTABLE)

## NOTES:

This is an adjustable standoff that holes the conduit 9 to 10.5" off the pole. The bracket is aluminum with stainless steel hardware. There are two mounting holes one for 5/8 bolt one for 1/2 lag.