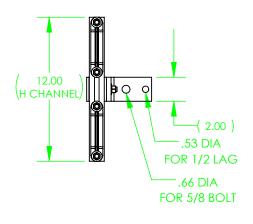

## 2" CONDUIT STRAP 3/8 STAINLESS STEEL HARDWARE (9.0 TO 10.5) (ADJUSTABLE)

## NOTES:

This is an adjustable standoff that holes the conduit 9 to 10.5" off the pole. The bracket is aluminum with stainless steel hardware. There are two mounting holes one for 5/8 bolt one for 1/2 lag.